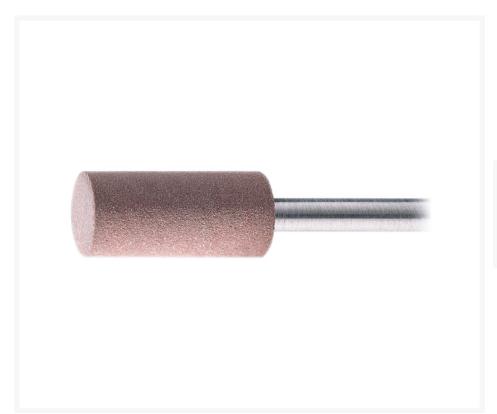

## Fine grinding point

## **Description**

Fine grinding points in cylindrical shape, for fine grinding of small surfaces.

These fine grinding tools are ideal for fine grinding, structuring and preparing polishing work and are very often used in tool and mould making.

## **Extra information**

| Item number           | 18111001                              |
|-----------------------|---------------------------------------|
| Model                 | PF 0408.3 K120                        |
| Model group           | PF                                    |
| EAN                   | 8718242052269                         |
| CBS Statistics number | 68042290                              |
| Article group         | K23 - Grinding, polishing and sanding |
| Brand                 | PFERD                                 |
| Features              | ødl 4 mm                              |
|                       | ØD 3 mm  Grit 120                     |
|                       | V 10 st                               |
| Article group code    | 944019                                |