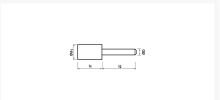

## **Extra information**

| Item number           | 18111001                              |
|-----------------------|---------------------------------------|
| Model                 | PF 0408.3 K120                        |
| Model group           | PF                                    |
| EAN                   | 8718242052269                         |
| CBS Statistics number | 68042290                              |
| Article group         | K23 - Grinding, polishing and sanding |
| Brand                 | PFERD                                 |
| Features              | ødl 4 mm                              |
|                       | ØD 3 mm  Grit 120                     |
|                       | V 10 st                               |
| Article group code    | 944019                                |