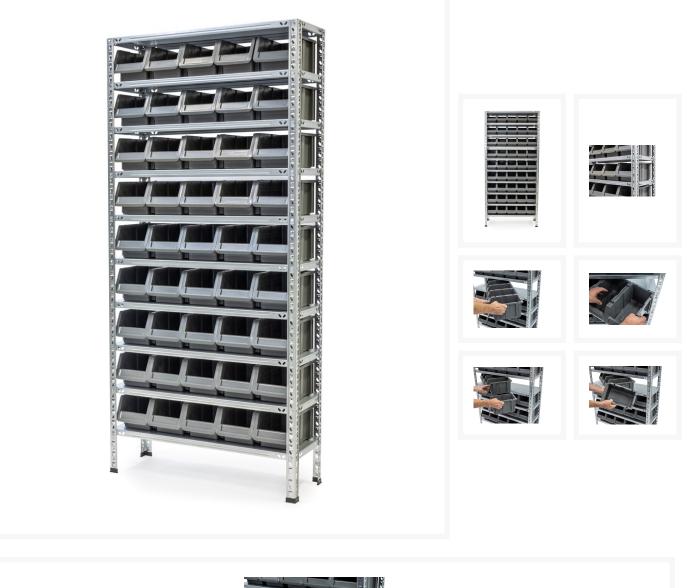

### Description

Shelf system with 10 shelves. Ideal for use in workshops, schools, garage and private homes. Robust system due to 1.0 mm galvanized steel, shelves 0.8 mm galvanized steel with 3 partitions per shelf. Plastic feet underneath shelf to prevent slipping and damage to the surface. Ideal for quick storage and a good view of products on the shelves.

## **Extra information**

| K20939                    |                                                                                                                                                                                                                                              |
|---------------------------|----------------------------------------------------------------------------------------------------------------------------------------------------------------------------------------------------------------------------------------------|
| BL 10 SH, 930x310x2000 GS |                                                                                                                                                                                                                                              |
| 8718242082587             |                                                                                                                                                                                                                                              |
| 871680009018              |                                                                                                                                                                                                                                              |
| HUVEMA Workshop Equipment |                                                                                                                                                                                                                                              |
| Huvema                    |                                                                                                                                                                                                                                              |
| Overall width             | 93 cm                                                                                                                                                                                                                                        |
| Overall depth             | 31 cm                                                                                                                                                                                                                                        |
| Total height              | 200 cm                                                                                                                                                                                                                                       |
| Shelf width               | 93 cm                                                                                                                                                                                                                                        |
| Depth shelf               | 31 cm                                                                                                                                                                                                                                        |
| Number of shelves         | 10 stuks                                                                                                                                                                                                                                     |
| Capacity of shelf         | 60 kg                                                                                                                                                                                                                                        |
| Number of trays           | 45 stuks                                                                                                                                                                                                                                     |
| Color                     | RAL 7035 (Lichtgrijs)                                                                                                                                                                                                                        |
| Weight                    | 50 kg                                                                                                                                                                                                                                        |
| 684808                    |                                                                                                                                                                                                                                              |
|                           | BL 10 SH, 930x310x200   8718242082587   871680009018   HUVEMA Workshop Ed   HUVEMA Workshop Ed   Overall width   Overall depth   Total height   Shelf width   Depth shelf   Number of shelves   Capacity of shelf   Number of trays   Weight |