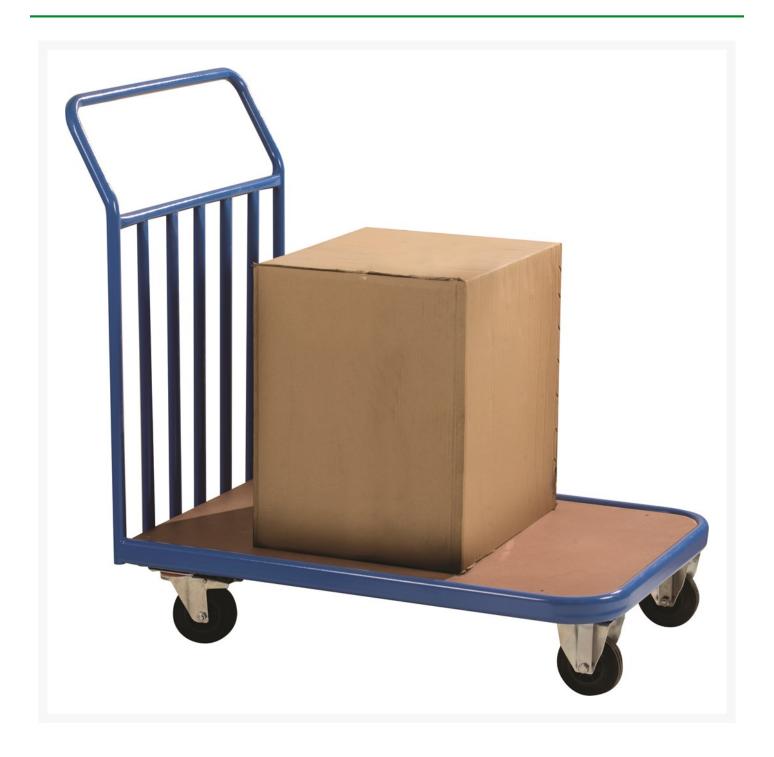

### **Description**

Big trolly for internal transport of materials. Widely used in garages, factories, transport, distribution, etc. Also convenient for orderpicking, archive departments or removals. The loading platform is finished in such a way that the conveyed goods are protected against any sliding. The frame is made of galvanized steel with a fixed handlebar for easy maneuvering of the vehicle. The trolley is equipped with 2 swivel and 2 fixed castors. A swivel wheel can be locked to prevent unwanted movements.

## **Extra information**

| Item number           | K4225                     |                           |
|-----------------------|---------------------------|---------------------------|
| Model                 | BL 1000x700x180-950 TR    |                           |
| EAN                   | 8718242116602             |                           |
| CBS Statistics number | 871680009018              |                           |
| Article group         | HUVEMA Workshop Equipment |                           |
| Brand                 | Huvema                    |                           |
| Features              | Length                    | 100 cm                    |
|                       | Width                     | 70 cm                     |
|                       | Height                    | 113 cm                    |
|                       | Shelf dimensions          | 100 x 70 cm               |
|                       | Shelf height              | 18 cm                     |
|                       | Diameter wheels           | 12,5 cm                   |
|                       | Color                     | RAL 5015<br>(Hemelsblauw) |
|                       | Sheet metal thickness     | 0,12 cm                   |
|                       | Weight                    | 26 kg                     |
|                       | Carrying capacity         | 360 kg                    |
| Article group code    | 610323                    |                           |