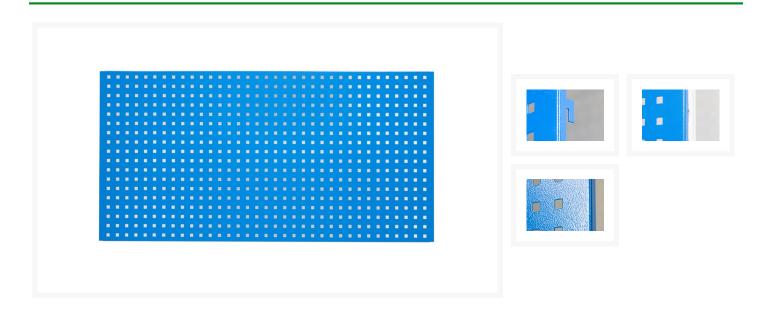

### **Description**

This perforated metal tool wall has holes for attaching tool hooks and bins.

The ideal way to organize all your (special) tools at a glance and to keep your workshop or garage clear. This metal hanging board is easy to mount behind a workbench or just on the wall. With the wide range of separately available hooks and hook sets you can store any tool firmly and conveniently on this wall plate. Available in various standard sizes, which can be easily connected both lengthwise and widthwise.

#### **Properties:**

electrostatic powder coated colour RAL 5015 all four sides double curved made of 1,20 mm. sheet steel

## **Extra information**

| Item number           | K3015                                           |                                |
|-----------------------|-------------------------------------------------|--------------------------------|
| Model                 | TB 1080x550                                     |                                |
| EAN                   | 8718242085793                                   |                                |
| CBS Statistics number | 830250000000                                    |                                |
| Article group         | HUVEMA Workshop Equipment                       |                                |
| Brand                 | Huvema                                          |                                |
| Features              | Length Height Depth Square holes Heart distance | 3 cm                           |
|                       | Color Panel thickness                           | RAL 5015 (Hemelsblauw) 0,12 cm |
| Article group code    | 1328502                                         |                                |