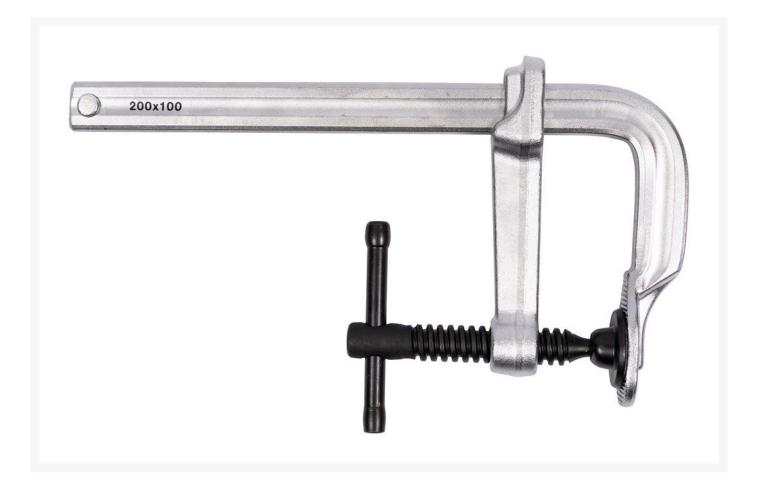

## Description

Steel construction clamp with extra strong grip. Especially suitable for use in metalworking and steel construction. The jaw and the clamping pad have a textured surface for extra grip. The hexagonal design of the screw end is good for reinforced clamping. Use a hexagon socket wrench to strenghten for applying force. The special curve design maximises the efficiency of the throat depth. Clamping pressure is measured over a span of 150 mm.