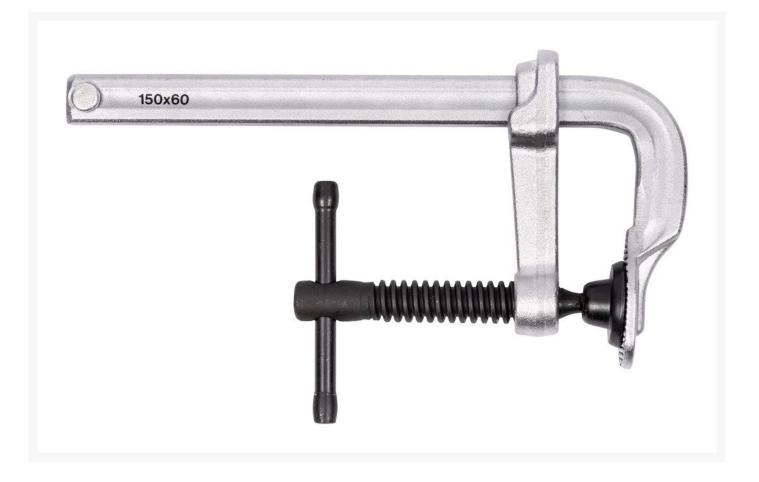

## Description

Steel construction clamp with extra strong grip. Especially suitable for use in metalworking and steel construction. The jaw and the clamping pad have a textured surface for extra grip. The hexagonal design of the screw end is good for reinforced clamping. Use a hexagon socket wrench to strenghten for applying force. The special curve design maximises the efficiency of the throat depth. Clamping pressure is measured over a span of 150 mm.

## **Extra information**

| Item number           | 21131044                    |               |
|-----------------------|-----------------------------|---------------|
| Model                 | HU H15C6                    |               |
| EAN                   | 8718242557368               |               |
| CBS Statistics number | 84669360                    |               |
| Article group         | K28 - Machines, accessories |               |
| Brand                 | Huvema                      |               |
|                       | Tension x Depth             | 150 x 60 mm   |
| Features              | Rail                        | 19.5 x 9.5 mm |
|                       | Weight                      | 0.72 kg       |
|                       | Clamp force                 | 600 kg        |
|                       | Tensioning power            | 5880 N        |
| Article group code    | 1492132                     |               |