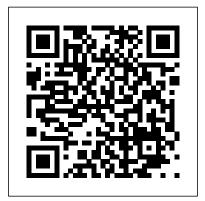

## Description

Magnetic holder with ground rulers in various sizes. Due to the ground magnets, the ruler is very suitable for parallelism. This is very useful for checking the squareness of all points of the tool. The ruler is also very suitable as a stop for measuring depth measurements.