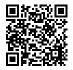

## Description

Magnetic holder with ground rulers in various sizes. Due to the ground magnets, the ruler is very suitable for parallelism. This is very useful for checking the squareness of all points of the tool. The ruler is also very suitable as a stop for measuring depth measurements.