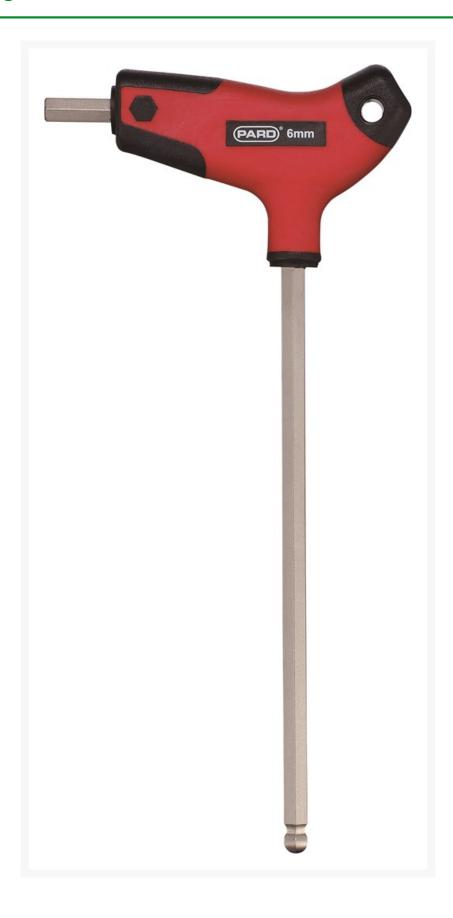

## Ball point grip Hex key

## **Description**

L-wrench with ergonomic T-handle. The two-component wing handle ensures a high torque when screwing.

The T-shaped cross-section allows you to work powerfully and effortlessly for a longer period of time. Thanks to the ball head on the long blade, this L-key can also be used in hard-to-reach places.